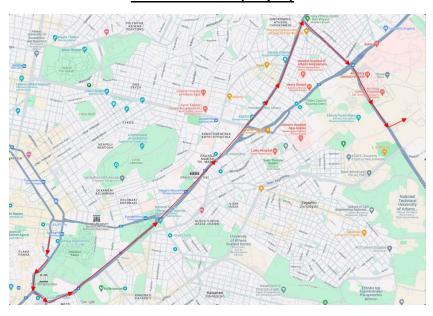

### School Premises (map 1)

- 2. There are no accommodation facilities at HJIS. Participants are accountable for the arrangement of their own lodging and transportation from/ to the Airport.
- 3. Daily transportation to and from the HJIS premises will be provided throughout the Course. Standard Mini-Bus Route as depicted in map 1 (Syntagma Square Vasilissis Sofias Avenue President Hotel HJIS premises and vise-versa). An alternative route may be followed in case it is more convenient for the majority of the participants. Detailed instructions and exact pick-up points will be provided after the completion of the registration process.
- 4. Recommended hotels located near HJIS or in the vicinity of Syntagma Square (starting point of the bus route), are as follows:
  - a. **Royal Olympic Athens** 5\* hotel <a href="https://www.royalolympic.com">https://www.royalolympic.com</a>
    Athanasiou Diakou 28, Athina 117 43, Tel: +3021 0928 8400

b. **Electra Metropolis Athens** 5\* hotel

https://www.electrahotels.gr/el/athina/electra-metropolis-athens

Mitropoleos 15, Athina 105 57, Tel: +3021 4100 6200

c. **Electra Hotel Athens** 4\* hotel

https://www.electrahotels.gr/en/athens/electra-athens

e. President Hotel Athens https://president.gr

Leof. Kifisias 43, Athina 115 23, Tel: +3021 0698 9000

- 5. Participants opting not to reserve accommodation at the aforementioned hotels are kindly requested to consider **the Mini-Bus route** (see map 1) and the **hotel reviews** that are accessible through relevant web pages (also examine the reviews of the respective surrounding areas) prior to selecting their accommodation.
- 6. In case of reserving a hotel away from the bus route, the participants are responsible to arrange their own transportation from/ to the HJIS premises. The nearest Metro Station is "KATEHAKI" (Approximately 20 mins walking distance or 4-5 mins by Taxi (see map 3). Participants have also the option to disembark at "MEGARO MOUSIKHS" station and subsequently board on the Mini Bus.