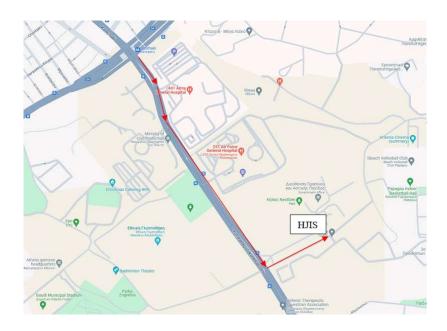

Participants opting not to reserve accommodation at the aforementioned hotels are kindly requested to consider **the Mini-Bus route** (see map 1) and the **hotel reviews** that are accessible through relevant web pages (also examine the reviews of the respective surrounding areas) prior to selecting their accommodation.
- 6. In case of reserving a hotel away from the bus route, the participants are responsible to arrange their own transportation from/ to the HJIS premises. The nearest Metro Station is "KATEHAKI" (Approximately 20 mins walking distance or 4-5 mins by Taxi (see map 3). Participants have also the option to disembark at "MEGARO MOUSIKHS" station and subsequently board on the Mini Bus.







## Mini-Bus route (map 2)



## Walking Route from Metro (Katehaki station) (map 3)









## **ANNEX C**

# **Tentative Training Program**

| DAY       | Training Periods |       | TRAINING OR IFOTIVE                                                                                     |
|-----------|------------------|-------|---------------------------------------------------------------------------------------------------------|
|           | FROM             | UNTIL | TRAINING OBJECTIVES                                                                                     |
|           | 08:30            | 09:15 | General Brief: Location – Security – Health Care                                                        |
|           | 09:25            | 10:10 | Training Objectives – Introduction to Thinking: What is Thinking,why and how we Think                   |
|