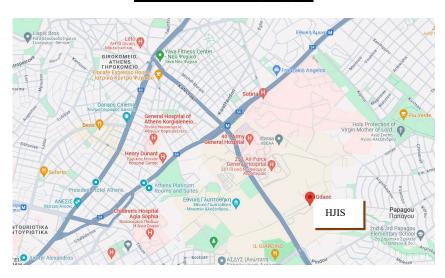

#### **Transportation**

1. HJIS is located at «FAKINOU Military Camp» in the municipality of «Papagou» in the city of Athens Address: 5-7 Panagioti Kanellopoulou Avenue, Athens, 11527 (see map 1).

### School Premises (map 1)

- 2. There are no accommodation facilities at HJIS. Participants are accountable for the arrangement of their own lodging and transportation from/ to the Airport.
- 3. Daily transportation to and from the HJIS premises will be provided throughout the Course. Standard Mini-Bus Route as depicted in map 1 (Syntagma Square Vasilissis Sofias Avenue President Hotel HJIS premises and vise-versa). An alternative route may be followed in case it is more convenient for the majority of the participants. Detailed instructions and exact pick-up points will be provided after the completion of the registration process.
- 4. Recommended hotels located near HJIS or in the vicinity of Syntagma Square (starting point of the bus route), are as follows:
  - a. **Royal Olympic Athens** 5\* hotel <a href="https://www.royalolympic.com">https://www.royalolympic.com</a>
    Athanasiou Diakou 28, Athina 117 43, Tel: +3021 0928 8400